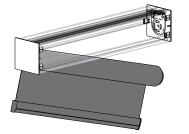

STEP 1: Slide brackets into square cassette.

Fasten in place with #6, 3/8" Screw

Note: Don't exceed 3/8" (10mm) screw length.

STEP 2: Attach end caps by aligning it with the casette and push into place.

STEP 3: Install roller shade.

Secure center of roller to square cassette using paper wrap or other means to ensure product is not damaged during shipping.

LEASE ACMEDA

Square Cassette 110 | Assembly & Installation Manual | v1.3

2023© Copyright All Rights Reserved Rollease Acmeda