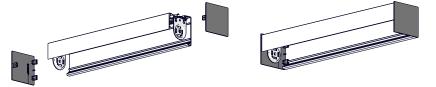

STEP 1: Slide brackets into square cassette.

Fasten in place with #6, 3/8" Screw

Note: Don't exceed 3/8" (10mm) screw length.

STEP 2: Attach end caps by aligning it with the casette and push into place.

STEP 3: Install roller shade.