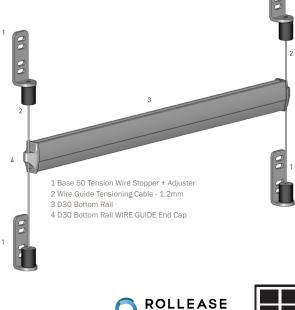

the S45 Roller Shade series, aiding and controlling a shade from unwanted movement.

## FEATURES/BENEFITS

- Tensioners available to suit Ceiling or Wall mount applications.
- Adjustable wire barrel attachment.
- · Wire guide end caps compatible with D30 Silent Bottom Rail.
- 1.2mm stainless steel tensioning cable.
- Compatible with S45 series; Chainwinder, Crank Gear & Motorized solutions.
- Available in Zinc Plated and Stainless Steel finishes.
- · Crimping & wire cutting tools available.