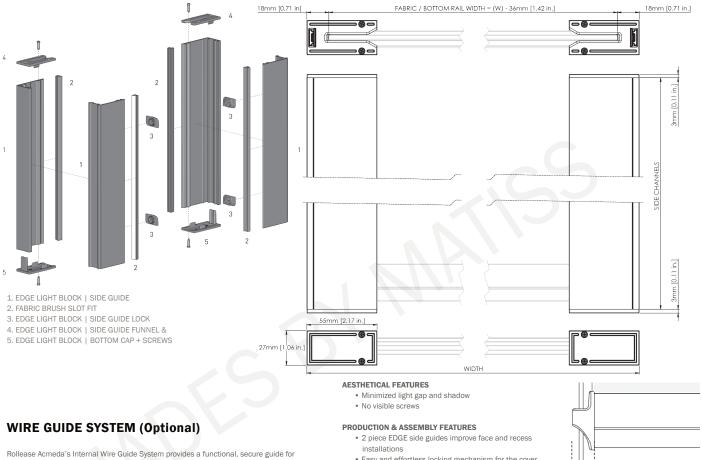

## Edge Channels/Guide Wire

Rollease Acmeda's EDGE SIDE CHANNELS compliment a range of cassette and fascia styles and control options with improved performance functionality and aesthetics. Designed to suit fully enclosed or partial fascia, it is compatible with the most commonly used medium roller systems. Using the EDGE SIDE CHANNELS improves the energy efficiency of any compatible system.

· Easy and effortless locking mechanism for the cover

## FUNCTIONAL BENEFITS

- Concealed fabric brushes offer smooth quiet operation
- · Improved energy efficiency of systems
- Plastic top protection to protect fabric

Hardware Colors white black gray < 11mm (0.433")